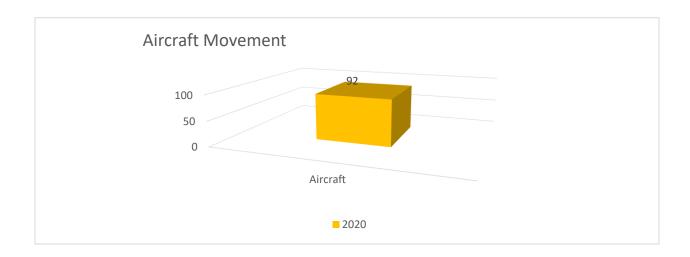

#### Bajhang Flight Movement Data 2020

<sup>\*</sup> Data 2020 (upto November)

Profile Edited on: 30 December, 2020