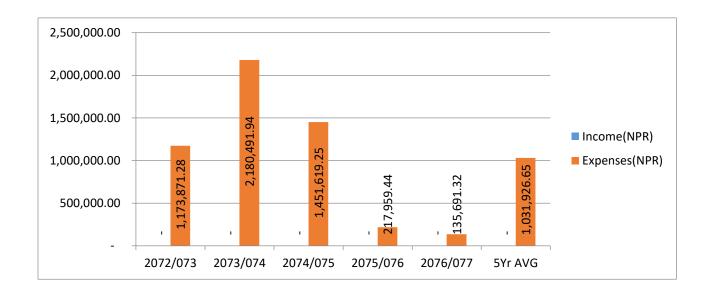

Financial Overview (Income & Expenditure)

| Fiscal Year | Income(NPR) | Expenses(NPR) |
|-------------|-------------|---------------|
| 2072/073    | -           | 1,173,871.28  |
| 2073/074    | -           | 2,180,491.94  |
| 2074/075    | -           | 1,451,619.25  |
| 2075/076    | -           | 217,959.44    |
| 2076/077    | -           | 135,691.32    |
| 5Yr AVG     | -           | 1,031,926.65  |

Note: Expenses do not include Staff Expenses and Expenses Directly incurred by Head Office.