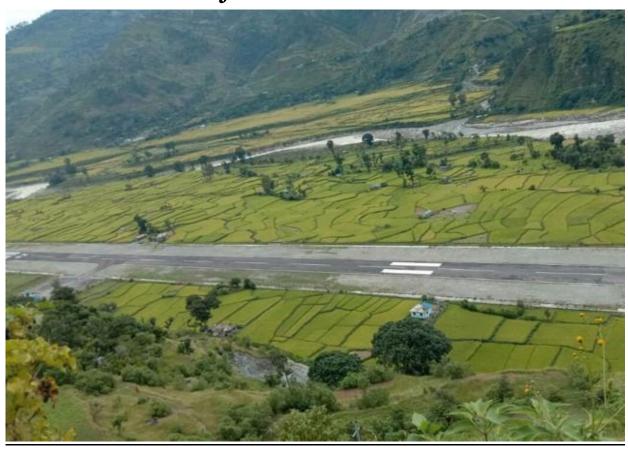

#### **Brief Description**

Bajhang Airport is situated at Rithapata Municipality of Bajhang District, Sudur-Paschim Province. Test landing was done on Aswin 17, 2077 after completion of Asphalt Concrete Runway.

#### Airside

| Runway           | Type of Surface               | Bituminous Paved (Asphalt Concrete) |
|------------------|-------------------------------|-------------------------------------|
|                  | Runway Dimension 630 m x 20 m |                                     |
|                  | Runway Designation            | 06/24                               |
| Parking Capacity | Two DHC6 Types or Equivalent  |                                     |
| Size of Apron    | 1800 sq.m.                    |                                     |
| Apron Type       | Asphalt Concrete              |                                     |