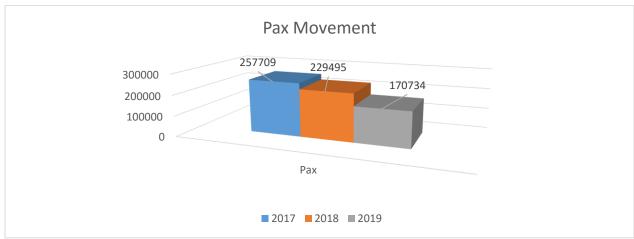

### Bharatpur Flight Movement Comparison 2017-2019

Profile Edited on: 1st Oct, 2020