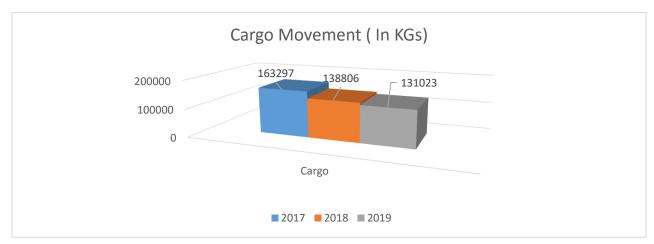

### Bharatpur Flight Movement Comparison 2017-2019

Profile Edited on: 1st Oct, 2020