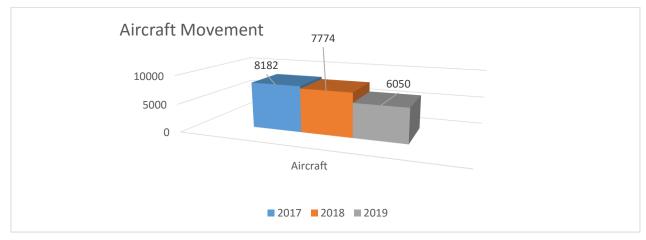

### Bharatpur Flight Movement Comparison 2017-2019

Profile Edited on: 1st Oct, 2020